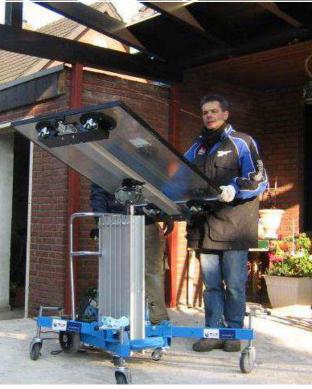

#### **Cradle with vacuums**

- Safety suction pump, diameter 200 mm (certified TÜV and GS) unit capacity 65 kg
   A red line on the pump's plumger serves as a vacuum indicator
- Designed for horizontal or vertical lifting (angle adjustment up to 90° for the CA 400 GL)
- With 4 vacuums and outriggers for glass up to 4 m

### **Features**

CA 400 GL With cradle for vertical lifting and 2 outriggers for glass up to 4 m

Handle and transport wheels

CE

Two individually adjustable feet for :

• Use in front or Vertical lift According to the load 2 counter weight (included) are needed. Each leg has a height-adjustable. Wheel brake to fit almost any configuration site.