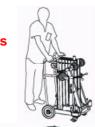

#### Lifting machine with electric motor

- · No need to use any tools for the operation
- It take only 30 seconds to complete machine set-up.
- · Masts with sliding rails
- The overall stability is ensured by 4 feet equipped with locking wheels, for use also on sloping ground
- A level ensure the proper set-up while ajusting the feet
- Equipped with handle and transport wheels to move easily on site
- Can be transported by van or estate car
- The electric lifting motor is 110 V or 220 V (with motor cover against dust)
- Electric remote control with **variable speed** switch.
- Manual operation is possible in case of power failure
- Automatic slipping-clutch to prevent to over weight loading.
- Emergency stop button: Pressing this button stops raising or lowering immediately

## **Electric portable Glass Lifter**