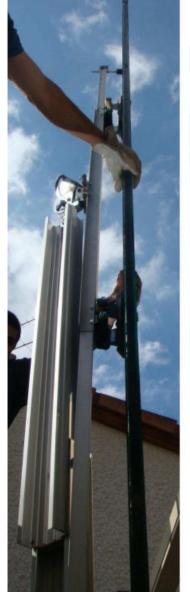

### **Features**

CA 400 GL With cradle for vertical lifting and 2 outriggers for glass up to 4 m

Handle and transport wheels

CE

Two individually adjustable feet for :

• Use in front or Vertical lift According to the load 2 counter weight (included) are needed. Each leg has a height-adjustable. Wheel brake to fit almost any configuration site.