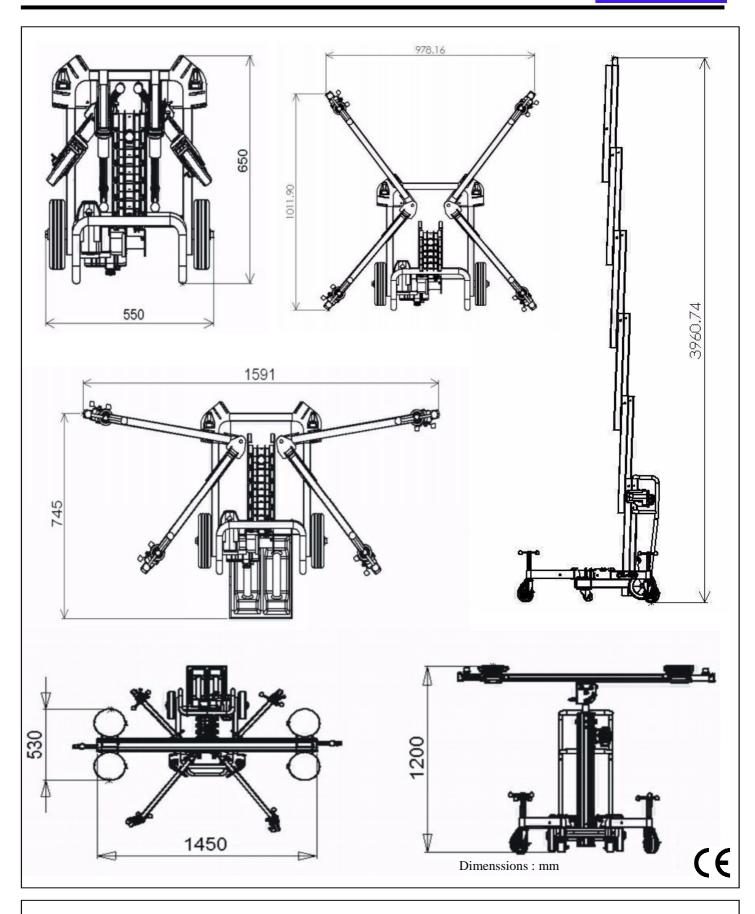

| Model     | Load capacity<br>with an angle of 80° | Lifting<br>Height<br>(*) | Dimenssions<br>store | Dimenssions operating               | Lift<br>weight | Cradle |
|-----------|---------------------------------------|--------------------------|----------------------|-------------------------------------|----------------|--------|
| CA 400 GL | 120 kg / 4,2 m                        | 4,2 m                    | 540 x 500 mm         | 980 x 1010 mm<br>1480 x 760 mm (**) | 66 kg          | 20 kg  |

### **Features**

CA 400 GL With cradle for vertical lifting and 2 outriggers for glass up to 4 m

Handle and transport wheels

CE

Two individually adjustable feet for :

• Use in front or Vertical lift According to the load 2 counter weight (included) are needed. Each leg has a height-adjustable. Wheel brake to fit almost any configuration site.