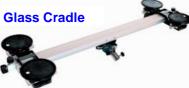

### **Accessories**

Glass cradle 530 mm
For small glass
Panels or window
roof

Plateform

Plateform Platform outrigger turns to 360°. With Lenght 2 x 380 mm screw for multi-position