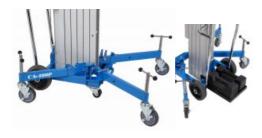

### **Features**

CA 400 GL With cradle for vertical lifting and 2 outriggers for glass up to 4 m

Handle and transport wheels

CE

Two individually adjustable feet for :

• Use in front or Vertical lift According to the load 2 counter weight (included) are needed. Each leg has a height-adjustable. Wheel brake to fit almost any configuration site.