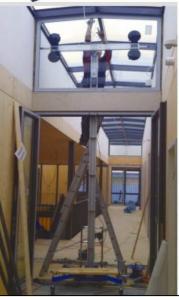

#### **Cradle with vacuums**

- Safety suction pump, diameter 200 mm (certified TÜV and GS) unit capacity 65 kg
   A red line on the pump's plumger serves as a vacuum indicator
- Designed for horizontal or vertical lifting (angle adjustment up to 90° for the CA 400 GL)
- With 4 vacuums and outriggers for glass up to 4 m

### **Features**

CA 400 GL With cradle for vertical lifting and 2 outriggers for glass up to 4 m

Handle and transport wheels

CE

Two individually adjustable feet for :

• Use in front or Vertical lift According to the load 2 counter weight (included) are needed. Each leg has a height-adjustable. Wheel brake to fit almost any configuration site.