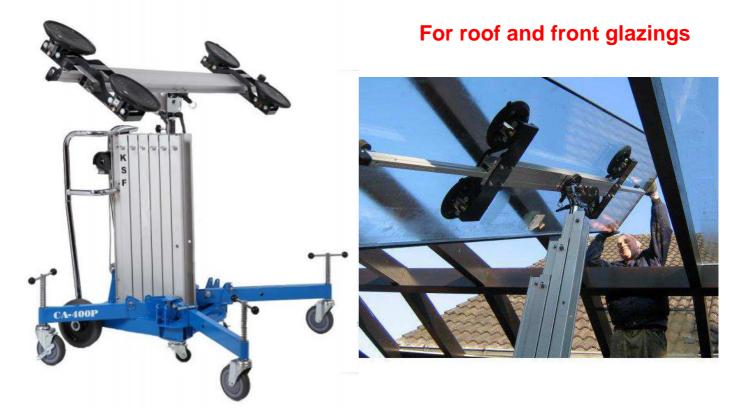

#### **Cradle with vacuums**

- Safety suction pump, diameter 200 mm (certified TÜV and GS) unit capacity 65 kg
   A red line on the pump's plumger serves as a vacuum indicator
- Designed for horizontal or vertical lifting (angle adjustment up to 90° for the CA 400 GL)
- With 4 vacuums and outriggers for glass up to 4 m

### **Features**

CA 400 GL With cradle for vertical lifting and 2 outriggers for glass up to 4 m

Handle and transport wheels

CE

Two individually adjustable feet for :

• Use in front or Vertical lift According to the load 2 counter weight (included) are needed. Each leg has a height-adjustable. Wheel brake to fit almost any configuration site.

### **Accessories**

Glass cradle 530 mm
For small glass
Panels or window
roof

Plateform

Plateform Platform outrigger turns to 360°. With Lenght 2 x 380 mm screw for multi-position