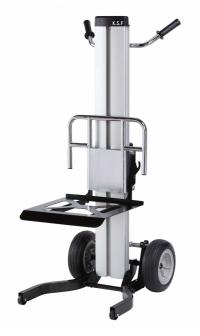

Multi-purpose lifting device using various accessories

- Platform,
- Fork

that can be used anywhere where traditional bending, transporting and lifting is required.

- Made from aluminum, with a single compact and reliable mast.
- Detachable holder : platform.or fork
- Foldable design for ease of transporting in vans and trucks, and for storing on shelves or benches.
- Cable is hidden inside the mast, preventing injury.
- Solid wheels (250 mm / 10 inch)
- Ready to use in 30 seconds