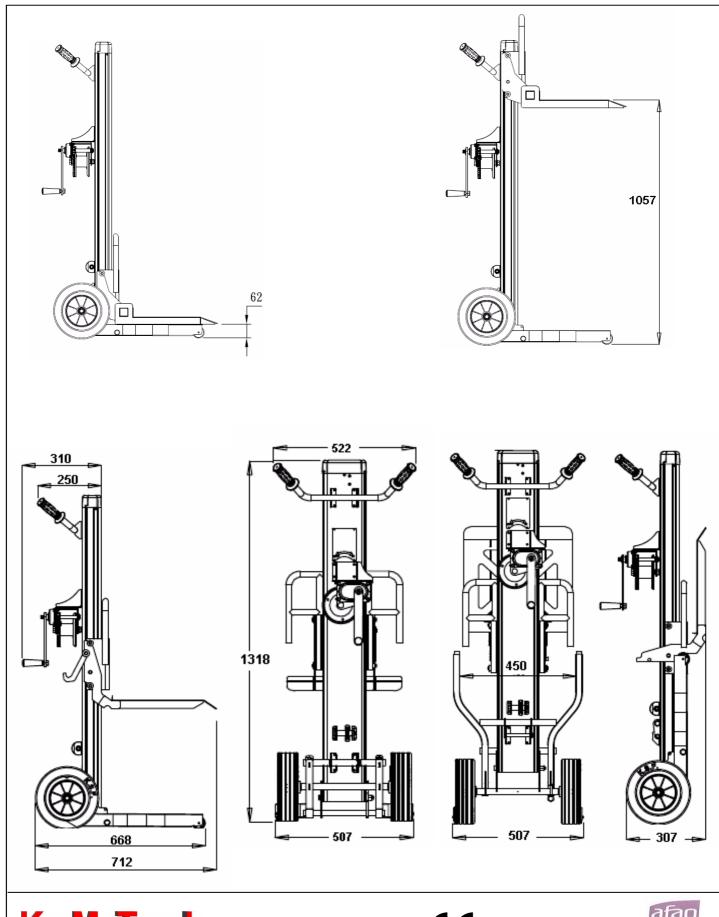

## **Foldable Hand Truck**

ML 2

| Capacity with platform          | 120 kg             |
|---------------------------------|--------------------|
| with fork                       | 150 kg             |
| Liting height - Platform        | 1026 mm            |
| Fork                            | 1057 mm            |
| Basic height - Platform<br>Fork | 65 mm              |
|                                 | 100 mm             |
| Weight - Mast<br>Platform       | 20 kg<br>4 kg      |
| Fork                            | 5 kg               |
|                                 | <u> </u>           |
| Platform                        | 400 x 420 mm       |
| Adjustable fork                 | 370 x 320 - 590 mm |
| Winch - Lifting capacity        | 230 kg             |
| Steel wire                      | Ø 4 mm- 1429 kg    |
| Duty classification DIN 15020   | 1 Cm / M2          |