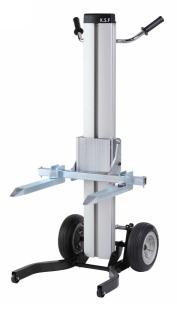

Multi-purpose lifting device using various accessories

- Platform,
- Fork

that can be used anywhere where traditional bending, transporting and lifting is required.

- Made from aluminum, with a single compact and reliable mast.
- Detachable holder : platform.or fork
- Foldable design for ease of transporting in vans and trucks, and for storing on shelves or benches.
- Cable is hidden inside the mast, preventing injury.
- Solid wheels (250 mm / 10 inch)
- Ready to use in 30 seconds