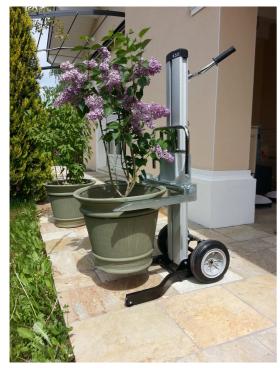

Multi-purpose lifting device using various accessories

- Platform,
- Fork

that can be used anywhere where traditional bending, transporting and lifting is required.

- Made from aluminum, with a single compact and reliable mast.
- Detachable holder : platform.or fork
- Foldable design for ease of transporting in vans and trucks, and for storing on shelves or benches.
- Cable is hidden inside the mast, preventing injury.
- Solid wheels (250 mm / 10 inch)
- Ready to use in 30 seconds