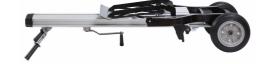

Multi-purpose lifting device using various accessories

- Platform,
- Fork

that can be used anywhere where traditional bending, transporting and lifting is required.

- Made from aluminum, with a single compact and reliable mast.
- Detachable holder : platform.or fork
- Foldable design for ease of transporting in vans and trucks, and for storing on shelves or benches.
- Cable is hidden inside the mast, preventing injury.
- Solid wheels (250 mm / 10 inch)
- Ready to use in 30 seconds