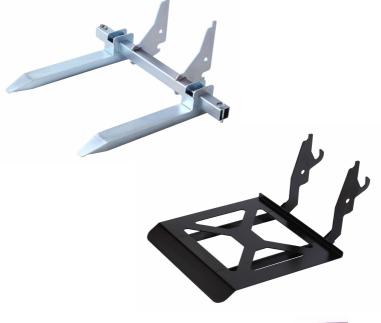

Multi-purpose lifting device using various accessories

- Platform,
- Fork

that can be used anywhere where traditional bending, transporting and lifting is required.

- Made from aluminum, with a single compact and reliable mast.
- Detachable holder : platform.or fork
- Foldable design for ease of transporting in vans and trucks, and for storing on shelves or benches.
- Cable is hidden inside the mast, preventing injury.
- Solid wheels (250 mm / 10 inch)
- Ready to use in 30 seconds