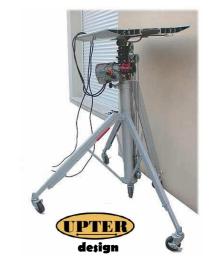

This range of portable lifting equipment will give your business the edge over your competition.

Better deploy manpower on site, make lifting jobs easier and the overall installation of loads quicker.

- Constructed by heat treated, robust aluminum, compact, safety and reliability.
- · With telescoping masts
- Set-Up without tools, the legs can be release or fold in seconds without tools.
- 4 Legs, versatile and infinitely adjustment, available use in uneven ground with special design can let you working close to the wall (design UPTER)
- The variable speed control can be soft start or adjust the micro operating height.
- Emergency Stop Button. Press the button for stop raising / lowering immediately.
- Manual operation incase of power failure
- Automatic Overload breaker: it equipped to prevent to over weight loading.
- Level to ensure the proper set-up while and adjusting the telescoping legs
- Platform Special design for install the window type of Air-conditioner.
- CM 520 and CA 400 are equipped with wheels, option for CM 340
- Equiped with handle and transport wheels (CM 520)
- · Can be transported by van or estate car

## **Features**

<u>CM</u> with 4 telescoping legs for unneven ground and Operation in confined space. Special design to work close to the wall

Manual operation with handle

Level
To check if the lifter is on the correct position

Completely Portable
CM 340 = 2 carry bags
CM 520 = 2 wheels + handle

Plateform turns to 360° With screw for multiposition

Switch box