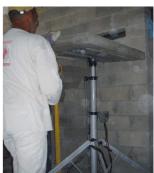

## **Electric portable Lifter**

The all purpose lifter is 'the' multi purpose device, an essential piece of equipment for any business involved in fitting air conditioning units and all loads

Any one of the range will make better use of man power, turning a 3 man lifting job into a 1 man lifting job.

This range of portable lifting equipment will give your business the edge over your competition.

Better deploy manpower on site, make lifting jobs easier and the overall installation of loads quicker.

- Constructed by heat treated, robust aluminum, compact, safety and reliability.
- · With telescoping masts
- Set-Up without tools, the legs can be release or fold in seconds without tools.
- 4 Legs, versatile and infinitely adjustment, available use in uneven ground with special design can let you working close to the wall (design UPTER)
- The variable speed control can be soft start or adjust the micro operating height.
- Emergency Stop Button. Press the button for stop raising / lowering immediately.
- Manual operation incase of power failure
- Automatic Overload breaker: it equipped to prevent to over weight loading.
- Level to ensure the proper set-up while and adjusting the telescoping legs
- Platform Special design for install the window type of Air-conditioner.
- CM 520 and CA 400 are equipped with wheels, option for CM 340
- Equiped with handle and transport wheels (CM 520)
- · Can be transported by van or estate car

## **Features**

<u>CM</u> with 4 telescoping legs for unneven ground and Operation in confined space. Special design to work close to the wall

Manual operation with handle

Level
To check if the lifter is on the correct position