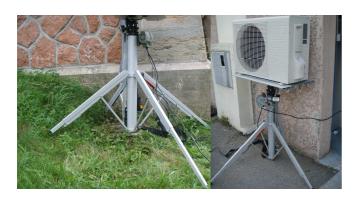

## **Electric portable Lifter**

The all purpose lifter is 'the' multi purpose device, an essential piece of equipment for any business involved in fitting air conditioning units and all loads

Any one of the range will make better use of man power, turning a 3 man lifting job into a 1 man lifting job.

This range of portable lifting equipment will give your business the edge over your competition.

Better deploy manpower on site, make lifting jobs easier and the overall installation of loads quicker.

- Constructed by heat treated, robust aluminum, compact, safety and reliability.
- · With telescoping masts
- Set-Up without tools, the legs can be release or fold in seconds without tools.
- 4 Legs, versatile and infinitely adjustment, available use in uneven ground with special design can let you working close to the wall (design UPTER)
- The variable speed control can be soft start or adjust the micro operating height.
- Emergency Stop Button. Press the button for stop raising / lowering immediately.
- Manual operation incase of power failure
- Automatic Overload breaker: it equipped to prevent to over weight loading.
- Level to ensure the proper set-up while and adjusting the telescoping legs
- Platform Special design for install the window type of Air-conditioner.
- CM 520 and CA 400 are equipped with wheels, option for CM 340
- Equiped with handle and transport wheels (CM 520)
- · Can be transported by van or estate car