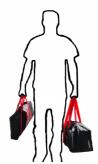

Completely Portable
CM 340 = 2 carry bags
CM 520 = 2 wheels + handle

Plateform turns to 360° With screw for multiposition

Switch box