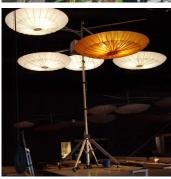

## **Electric portable Lifter**

The all purpose lifter is 'the' multi purpose device, an essential piece of equipment for any business involved in fitting air conditioning units and all loads

Any one of the range will make better use of man power, turning a 3 man lifting job into a 1 man lifting job.

This range of portable lifting equipment will give your business the edge over your competition.

Better deploy manpower on site, make lifting jobs easier and the overall installation of loads quicker.

- Constructed by heat treated, robust aluminum, compact, safety and reliability.
- · With telescoping masts
- Set-Up without tools, the legs can be release or fold in seconds without tools.
- 4 Legs, versatile and infinitely adjustment, available use in uneven ground with special design can let you working close to the wall (design UPTER)
- The variable speed control can be soft start or adjust the micro operating height.
- Emergency Stop Button. Press the button for stop raising / lowering immediately.
- Manual operation incase of power failure
- Automatic Overload breaker: it equipped to prevent to over weight loading.
- Level to ensure the proper set-up while and adjusting the telescoping legs
- Platform Special design for install the window type of Air-conditioner.
- CM 520 and CA 400 are equipped with wheels, option for CM 340
- Equiped with handle and transport wheels (CM 520)
- · Can be transported by van or estate car