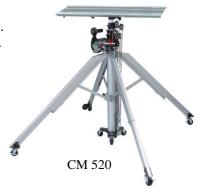

This range of portable lifting equipment will give your business the edge over your competition.

Better deploy manpower on site, make lifting jobs easier and the overall installation of loads quicker.

- Constructed by heat treated, robust aluminum, compact, safety and reliability.
- · With telescoping masts
- Set-Up without tools, the legs can be release or fold in seconds without tools.
- 4 Legs, versatile and infinitely adjustment, available use in uneven ground with special design can let you working close to the wall (design UPTER)
- The variable speed control can be soft start or adjust the micro operating height.
- Emergency Stop Button. Press the button for stop raising / lowering immediately.
- Manual operation incase of power failure
- Automatic Overload breaker: it equipped to prevent to over weight loading.
- Level to ensure the proper set-up while and adjusting the telescoping legs
- Platform Special design for install the window type of Air-conditioner.
- CM 520 and CA 400 are equipped with wheels, option for CM 340
- Equiped with handle and transport wheels (CM 520)
- · Can be transported by van or estate car

| <b>UPTER</b> | Basic<br>height | Lif-<br>ting<br>height | Load<br>capacity                              | Weight<br>(*) | Dimensions closed | Dimensions operating |
|--------------|-----------------|------------------------|-----------------------------------------------|---------------|-------------------|----------------------|
| CM-340       | 970 mm          | 3,3 m                  | 130 kg / 3,0 m<br>120 kg / 3,3 m              | 21 kg         | 300 x 300<br>mm   | 1100 x 1000 mm       |
| CM-520       | 1120 mm         | 4,9 m                  | 140 kg / 3 m<br>130 kg / 4 m<br>90 kg / 4,9 m | 38 kg         | 380 x 380<br>mm   | 1400 x 1400 mm       |

Completely Portable
CM 340 = 2 carry bags
CM 520 = 2 wheels + handle

Plateform turns to 360° With screw for multiposition

Switch box