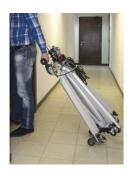

Completely Portable
CM 340 = 2 carry bags
CM 520 = 2 wheels + handle

Plateform turns to 360° With screw for multiposition

Switch box