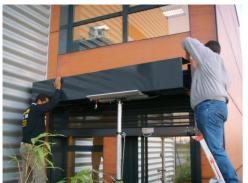

## **Electric portable Lifter**

The all purpose lifter is 'the' multi purpose device, an essential piece of equipment for any business involved in fitting air conditioning units and all loads

Any one of the range will make better use of man power, turning a 3 man lifting job into a 1 man lifting job.

This range of portable lifting equipment will give your business the edge over your competition.

Better deploy manpower on site, make lifting jobs easier and the overall installation of loads quicker.

- Constructed by heat treated, robust aluminum, compact, safety and reliability.
- · With telescoping masts
- Set-Up without tools, the legs can be release or fold in seconds without tools.
- 4 Legs, versatile and infinitely adjustment, available use in uneven ground with special design can let you working close to the wall (design UPTER)
- The variable speed control can be soft start or adjust the micro operating height.
- Emergency Stop Button. Press the button for stop raising / lowering immediately.
- Manual operation incase of power failure
- Automatic Overload breaker: it equipped to prevent to over weight loading.
- Level to ensure the proper set-up while and adjusting the telescoping legs
- Platform Special design for install the window type of Air-conditioner.
- CM 520 and CA 400 are equipped with wheels, option for CM 340
- Equiped with handle and transport wheels (CM 520)
- · Can be transported by van or estate car