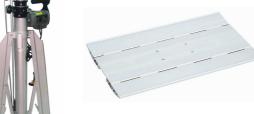

This range of portable lifting equipment will give your business the edge over your competition.

Better deploy manpower on site, make lifting jobs easier and the overall installation of loads quicker.

- Constructed by heat treated, robust aluminum, compact, safety and reliability.
- · With telescoping masts
- Set-Up without tools, the legs can be release or fold in seconds without tools.
- 4 Legs, versatile and infinitely adjustment, available use in uneven ground with special design can let you working close to the wall (design UPTER)
- The variable speed control can be soft start or adjust the micro operating height.
- Emergency Stop Button. Press the button for stop raising / lowering immediately.
- Manual operation incase of power failure
- Automatic Overload breaker: it equipped to prevent to over weight loading.
- Level to ensure the proper set-up while and adjusting the telescoping legs
- Platform Special design for install the window type of Air-conditioner.
- CM 520 and CA 400 are equipped with wheels, option for CM 340
- Equiped with handle and transport wheels (CM 520)
- · Can be transported by van or estate car