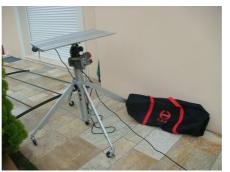

## **Features**

<u>CM</u> with 4 telescoping legs for unneven ground and Operation in confined space. Special design to work close to the wall

Manual operation with handle

Level
To check if the lifter is on the correct position

Completely Portable
CM 340 = 2 carry bags
CM 520 = 2 wheels + handle

Plateform turns to 360° With screw for multiposition

Switch box