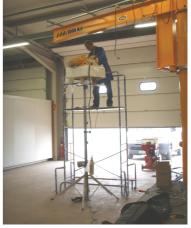

## **Electric portable Lifter**

The all purpose lifter is 'the' multi purpose device, an essential piece of equipment for any business involved in fitting air conditioning units and all loads

Any one of the range will make better use of man power, turning a 3 man lifting job into a 1 man lifting job.

This range of portable lifting equipment will give your business the edge over your competition.

Better deploy manpower on site, make lifting jobs easier and the overall installation of loads quicker.

- Constructed by heat treated, robust aluminum, compact, safety and reliability.
- · With telescoping masts
- Set-Up without tools, the legs can be release or fold in seconds without tools.
- 4 Legs, versatile and infinitely adjustment, available use in uneven ground with special design can let you working close to the wall (design UPTER)
- The variable speed control can be soft start or adjust the micro operating height.
- Emergency Stop Button. Press the button for stop raising / lowering immediately.
- Manual operation incase of power failure
- Automatic Overload breaker: it equipped to prevent to over weight loading.
- Level to ensure the proper set-up while and adjusting the telescoping legs
- Platform Special design for install the window type of Air-conditioner.
- CM 520 and CA 400 are equipped with wheels, option for CM 340
- Equiped with handle and transport wheels (CM 520)
- · Can be transported by van or estate car

## **Features**

<u>CM</u> with 4 telescoping legs for unneven ground and Operation in confined space. Special design to work close to the wall

Manual operation with handle

Level
To check if the lifter is on the correct position