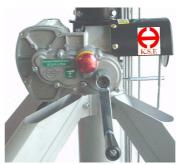

This range of portable lifting equipment will give your business the edge over your competition.

Better deploy manpower on site, make lifting jobs easier and the overall installation of loads quicker.

- Constructed by heat treated, robust aluminum, compact, safety and reliability.
- · With telescoping masts
- Set-Up without tools, the legs can be release or fold in seconds without tools.
- 4 Legs, versatile and infinitely adjustment, available use in uneven ground with special design can let you working close to the wall (design UPTER)
- The variable speed control can be soft start or adjust the micro operating height.
- Emergency Stop Button. Press the button for stop raising / lowering immediately.
- Manual operation incase of power failure
- Automatic Overload breaker: it equipped to prevent to over weight loading.
- Level to ensure the proper set-up while and adjusting the telescoping legs
- Platform Special design for install the window type of Air-conditioner.
- CM 520 and CA 400 are equipped with wheels, option for CM 340
- Equiped with handle and transport wheels (CM 520)
- · Can be transported by van or estate car

## **Features**

<u>CM</u> with 4 telescoping legs for unneven ground and Operation in confined space. Special design to work close to the wall

Manual operation with handle

Level
To check if the lifter is on the correct position