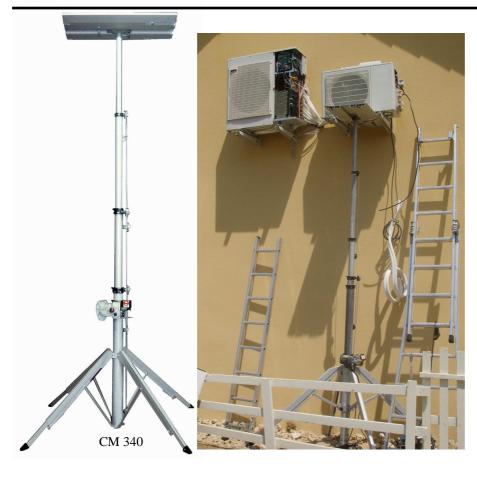

## **Electric portable Lifter**

The all purpose lifter is 'the' multi purpose device, an essential piece of equipment for any business involved in fitting air conditioning units and all loads

Any one of the range will make better use of man power, turning a 3 man lifting job into a 1 man lifting job.

This range of portable lifting equipment will give your business the edge over your competition.

Better deploy manpower on site, make lifting jobs easier and the overall installation of loads quicker.

- Constructed by heat treated, robust aluminum, compact, safety and reliability.
- · With telescoping masts
- Set-Up without tools, the legs can be release or fold in seconds without tools.
- 4 Legs, versatile and infinitely adjustment, available use in uneven ground with special design can let you working close to the wall (design UPTER)
- The variable speed control can be soft start or adjust the micro operating height.
- Emergency Stop Button. Press the button for stop raising / lowering immediately.
- Manual operation incase of power failure
- Automatic Overload breaker: it equipped to prevent to over weight loading.
- Level to ensure the proper set-up while and adjusting the telescoping legs
- Platform Special design for install the window type of Air-conditioner.
- CM 520 and CA 400 are equipped with wheels, option for CM 340
- Equiped with handle and transport wheels (CM 520)
- · Can be transported by van or estate car

| <b>UPTER</b> | Basic<br>height | Lif-<br>ting<br>height | Load<br>capacity                              | Weight<br>(*) | Dimensions closed | Dimensions operating |
|--------------|-----------------|------------------------|-----------------------------------------------|---------------|-------------------|----------------------|
| CM-340       | 970 mm          | 3,3 m                  | 130 kg / 3,0 m<br>120 kg / 3,3 m              | 21 kg         | 300 x 300<br>mm   | 1100 x 1000 mm       |
| CM-520       | 1120 mm         | 4,9 m                  | 140 kg / 3 m<br>130 kg / 4 m<br>90 kg / 4,9 m | 38 kg         | 380 x 380<br>mm   | 1400 x 1400 mm       |