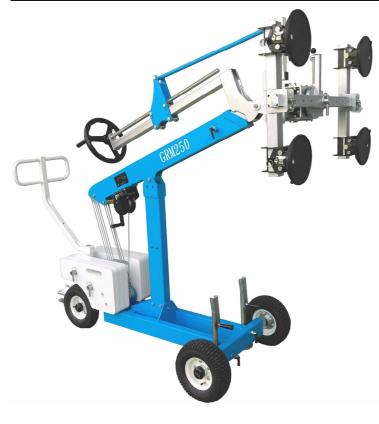

GRM 250

## The GRM 250 is a portable jobsite glass lifter

with the ability to transport, lift and tilt large glass panels

- Narrow turning radius
- Big ground clearance
- Perfect for small pro-duction facilities.
- Flexible head
- Manual winch with automatic brake
- Turnable cradle to 360° with 4 manual pump system (each load capacity 100 kg safety load 70 kg)
- For an easy transport, it is possible to assemble it on the job site

Easy micro-adjust for manipulate lifting Tilting by manual winch during handle the glass panel to different position

Wheel base adjust distance from 791 mm to 1398 mm for better stabilization

ksf.europe@gmail.com