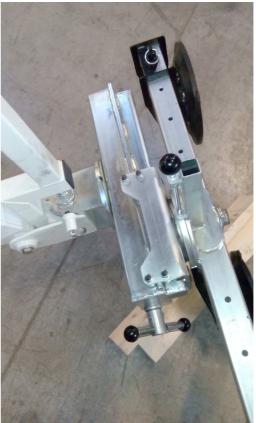

## **Jobsite Glass Lifter and Glass Robot**

250

Dispositif de translation horizontale du palonnier pour faciliter l'installation du vitrage

GRM 250