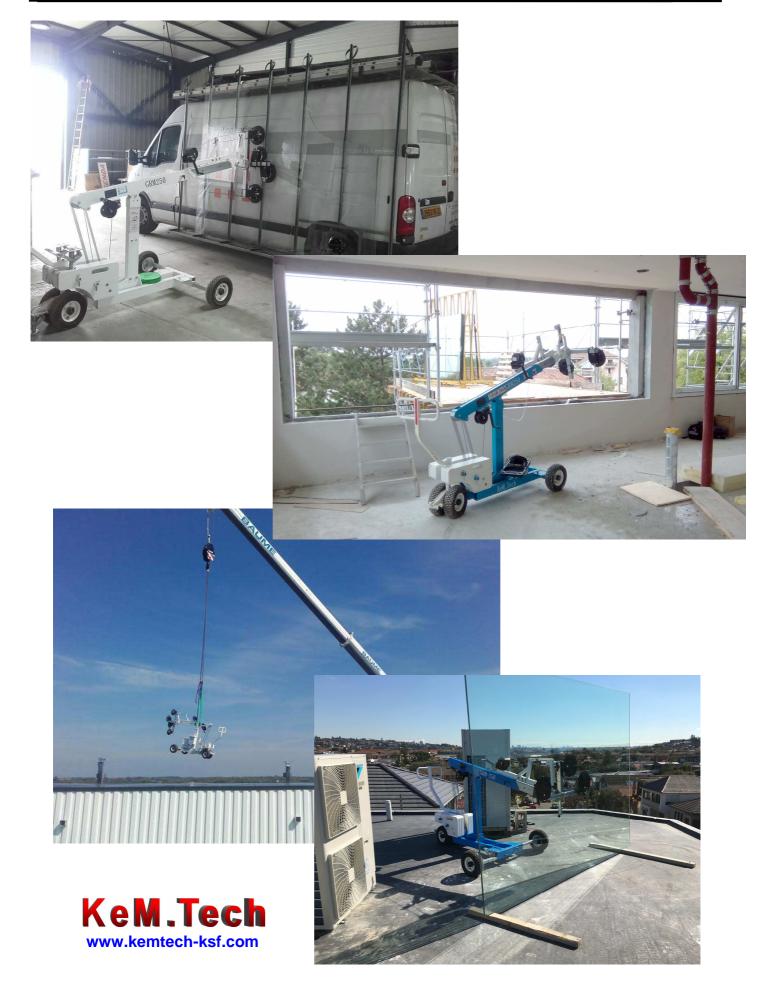

## The GRM 250 is a portable jobsite glass lifter

with the ability to transport, lift and tilt large glass panels

- Narrow turning radius
- Big ground clearance
- Perfect for small pro-duction facilities.
- Flexible head
- Manual winch with automatic brake
- Turnable cradle to 360° with 4 manual pump system (each load capacity 100 kg safety load 70 kg)
- For an easy transport, it is possible to assemble it on the job site