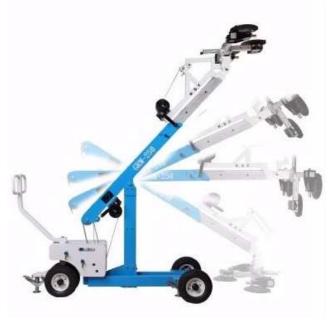

## The GRM 250 is a portable jobsite glass lifter

with the ability to transport, lift and tilt large glass panels

- Narrow turning radius
- Big ground clearance
- Perfect for small pro-duction facilities.
- Flexible head
- Manual winch with automatic brake
- Turnable cradle to 360° with 4 manual pump system (each load capacity 100 kg safety load 70 kg)
- For an easy transport, it is possible to assemble it on the job site

Easy micro-adjust for manipulate lifting Tilting by manual winch during handle the glass panel to different position

Wheel base adjust distance from 791 mm to 1398 mm for better stabilization

ksf.europe@gmail.com