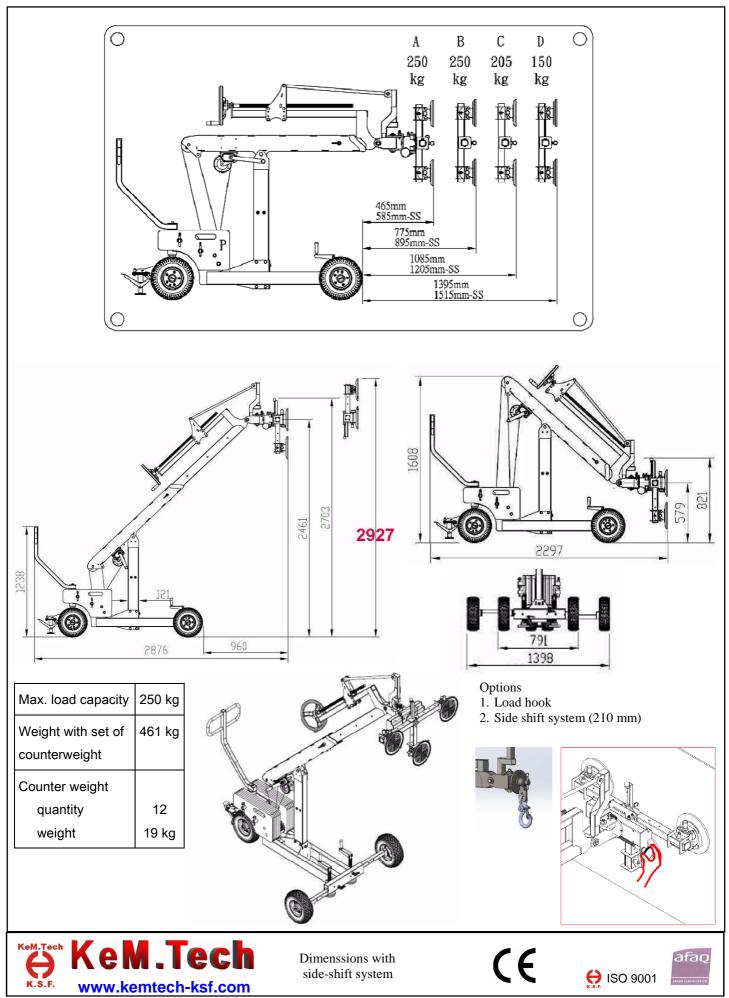

GRM 250

## The GRM 250 is a portable jobsite glass lifter

with the ability to transport, lift and tilt large glass panels

- Narrow turning radius
- Big ground clearance
- Perfect for small pro-duction facilities.
- Flexible head
- Manual winch with automatic brake
- Turnable cradle to 360° with 4 manual pump system (each load capacity 100 kg safety load 70 kg)
- For an easy transport, it is possible to assemble it on the job site

Easy micro-adjust for manipulate lifting Tilting by manual winch during handle the glass panel to different position

Wheel base adjust distance from 791 mm to 1398 mm for better stabilization

ksf.europe@gmail.com

## **Jobsite Glass Lifter and Glass Robot**

250

Dispositif de translation horizontale du palonnier pour faciliter l'installation du vitrage

GRM 250