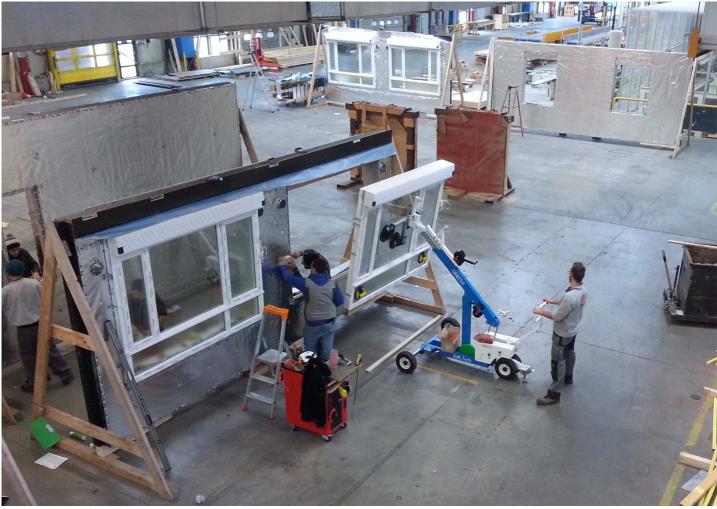

## The GRM 250 is a portable jobsite glass lifter

with the ability to transport, lift and tilt large glass panels

- Narrow turning radius
- Big ground clearance
- Perfect for small pro-duction facilities.
- Flexible head
- Manual winch with automatic brake
- Turnable cradle to 360° with 4 manual pump system (each load capacity 100 kg safety load 70 kg)
- For an easy transport, it is possible to assemble it on the job site