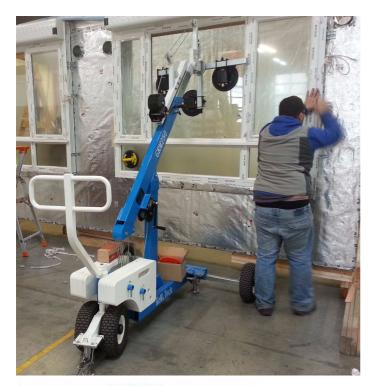

## The GRM 250 is a portable jobsite glass lifter

with the ability to transport, lift and tilt large glass panels

- Narrow turning radius
- Big ground clearance
- Perfect for small pro-duction facilities.
- Flexible head
- Manual winch with automatic brake
- Turnable cradle to 360° with 4 manual pump system (each load capacity 100 kg safety load 70 kg)
- For an easy transport, it is possible to assemble it on the job site