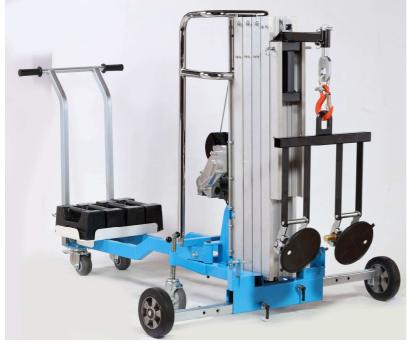

Portable lifter perfect for lifting and transporting heavy loads

BD 400 is a portable electric elevator universal for heigh adjustment heavy load safely.

Thanks to its unique construction, lifting charge as close as possible to a wall is possible.

To work close to the wall:

- 4 x counter weight
- 1 x carry handle
- Plarform
- Glas cradle 180 kg for over head glazing
- Glas cradle 250 kg for front glazing

1300