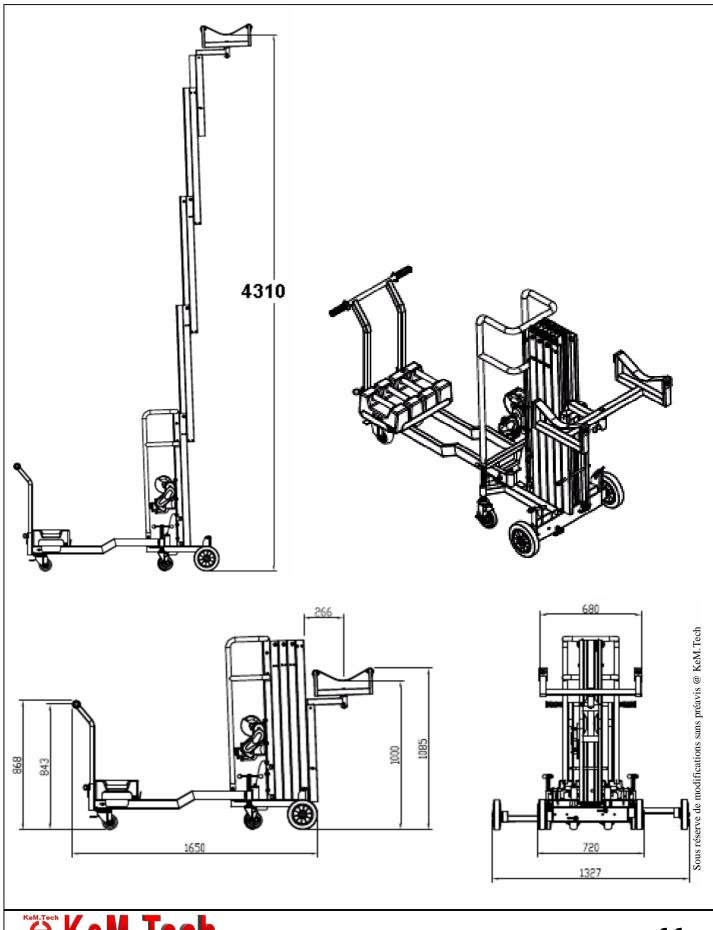

Portable lifter perfect for lifting and transporting heavy loads

BD 400 is a portable electric elevator universal for heigh adjustment heavy load safely.

Thanks to its unique construction, lifting charge as close as possible to a wall is possible.

This is the lifting device suitable for all yards or workshops.

It is easily transported for a immediate action.

- Mast with aluminium anti-torsions rails
- Immediate use on site, activated in seconds without tools
- Use possible on sloping ground thanks to the specific adjustment of the feet (in front the mast)
- Electric motor 230 V 50 / 60 Hz (110 V also available)
- The variable speed control can be soft start or adjust the micro operating height.
- Emergency Stop Button, for stop raising / lowering immediately.
- Manual operation in case of power failure
- Automatic clutch breaker: prevent over weight loading
- · Adjustable wheel base