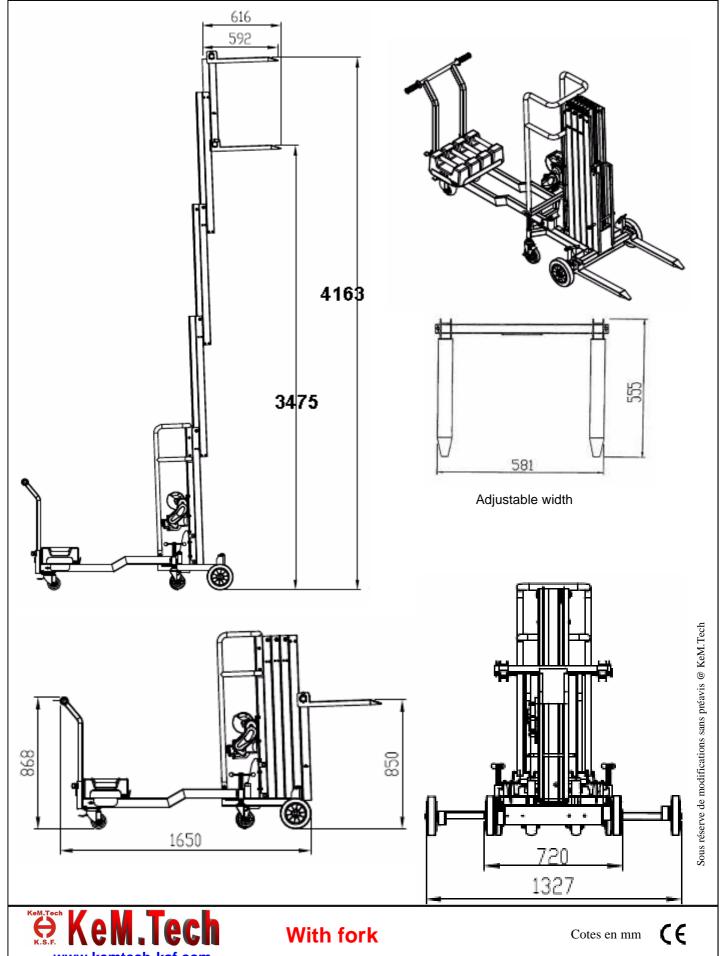

Portable lifter perfect for lifting and transporting heavy loads

BD 400 is a portable electric elevator universal for heigh adjustment heavy load safely.

Thanks to its unique construction, lifting charge as close as possible to a wall is possible.

This is the lifting device suitable for all yards or workshops.

It is easily transported for a immediate action.

- Mast with aluminium anti-torsions rails
- Immediate use on site, activated in seconds without tools
- Use possible on sloping ground thanks to the specific adjustment of the feet (in front the mast)
- Electric motor 230 V 50 / 60 Hz (110 V also available)
- The variable speed control can be soft start or adjust the micro operating height.
- Emergency Stop Button, for stop raising / lowering immediately.
- Manual operation in case of power failure
- Automatic clutch breaker: prevent over weight loading
- · Adjustable wheel base

To work close to the wall:

- 4 x counter weight
- 1 x carry handle
- Plarform
- Glas cradle 180 kg for over head glazing
- Glas cradle 250 kg for front glazing

1300