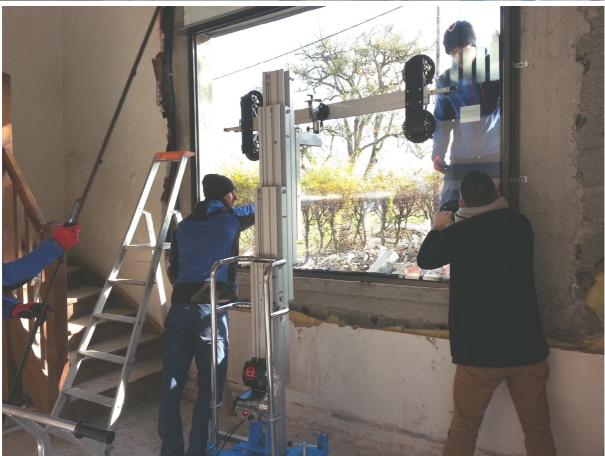

Portable lifter perfect for lifting and transporting heavy loads

BD 400 is a portable electric elevator universal for heigh adjustment heavy load safely.

Thanks to its unique construction, lifting charge as close as possible to a wall is possible.

This is the lifting device suitable for all yards or workshops.

It is easily transported for a immediate action.

- Mast with aluminium anti-torsions rails
- Immediate use on site, activated in seconds without tools
- Use possible on sloping ground thanks to the specific adjustment of the feet (in front the mast)
- Electric motor 230 V 50 / 60 Hz (110 V also available)
- The variable speed control can be soft start or adjust the micro operating height.
- Emergency Stop Button, for stop raising / lowering immediately.
- Manual operation in case of power failure
- Automatic clutch breaker: prevent over weight loading
- · Adjustable wheel base