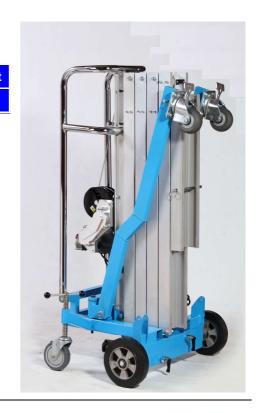

Portable lifter perfect for lifting and transporting heavy loads

BD 400 is a portable electric elevator universal for heigh adjustment heavy load safely.

Thanks to its unique construction, lifting charge as close as possible to a wall is possible.

To work close to the wall:

- 4 x counter weight
- 1 x carry handle
- Plarform
- Glas cradle 180 kg for over head glazing
- Glas cradle 250 kg for front glazing

1300