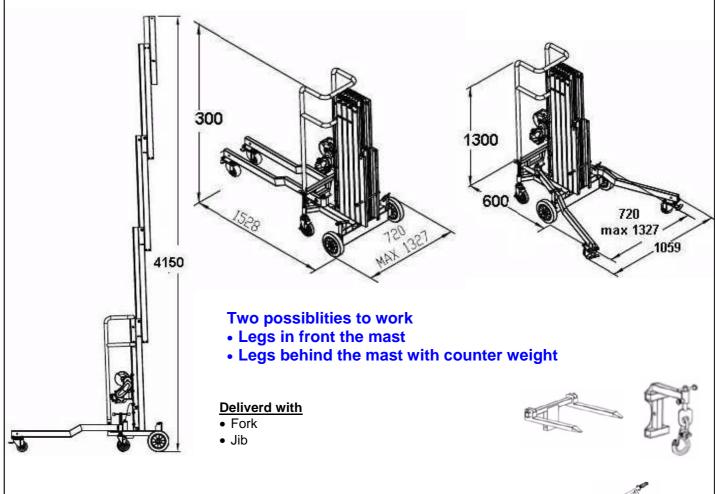

This is the lifting device suitable for all yards or workshops.

It is easily transported for a immediate action.

- Mast with aluminium anti-torsions rails
- Immediate use on site, activated in seconds without tools
- Use possible on sloping ground thanks to the specific adjustment of the feet (in front the mast)
- Electric motor 230 V 50 / 60 Hz (110 V also available)
- The variable speed control can be soft start or adjust the micro operating height.
- Emergency Stop Button, for stop raising / lowering immediately.
- Manual operation in case of power failure
- Automatic clutch breaker: prevent over weight loading
- · Adjustable wheel base

To work close to the wall:

- 4 x counter weight
- 1 x carry handle
- Plarform
- Glas cradle 180 kg for over head glazing
- Glas cradle 250 kg for front glazing

1300