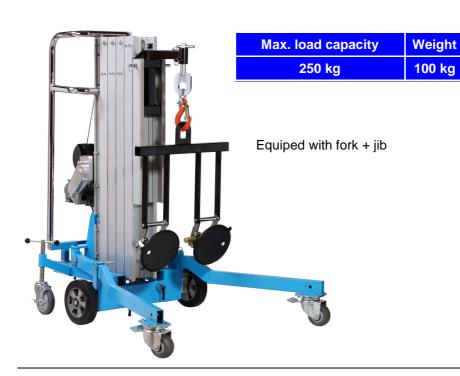

This is the lifting device suitable for all yards or workshops.

It is easily transported for a immediate action.

- Mast with aluminium anti-torsions rails
- Immediate use on site, activated in seconds without tools
- Use possible on sloping ground thanks to the specific adjustment of the feet (in front the mast)
- Electric motor 230 V 50 / 60 Hz (110 V also available)
- The variable speed control can be soft start or adjust the micro operating height.
- Emergency Stop Button, for stop raising / lowering immediately.
- Manual operation in case of power failure
- Automatic clutch breaker: prevent over weight loading
- · Adjustable wheel base