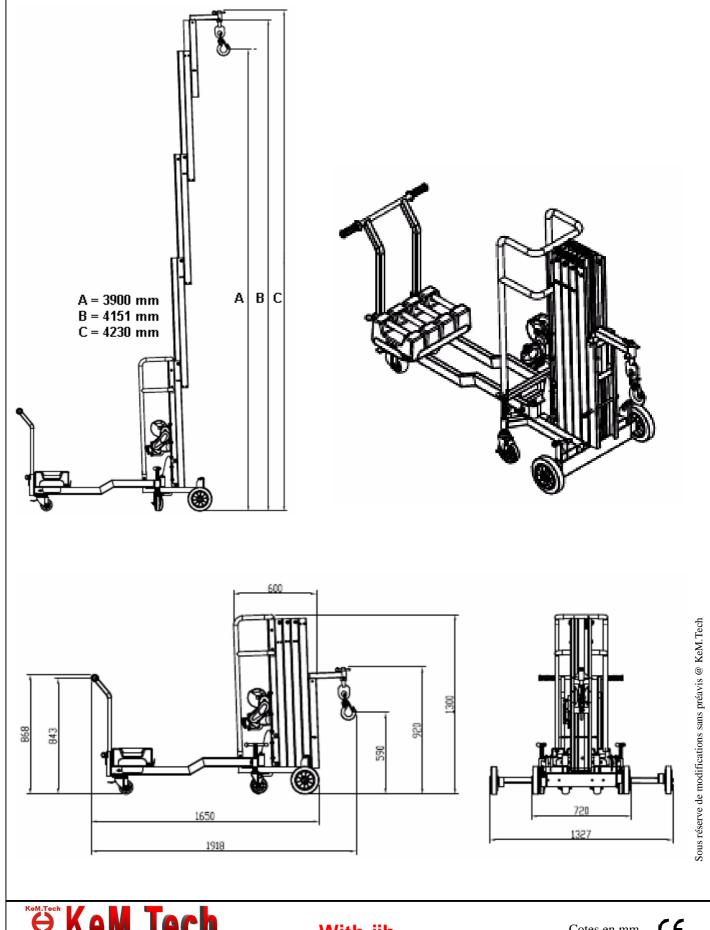

To work close to the wall:

- 4 x counter weight
- 1 x carry handle
- Plarform
- Glas cradle 180 kg for over head glazing
- Glas cradle 250 kg for front glazing

1300