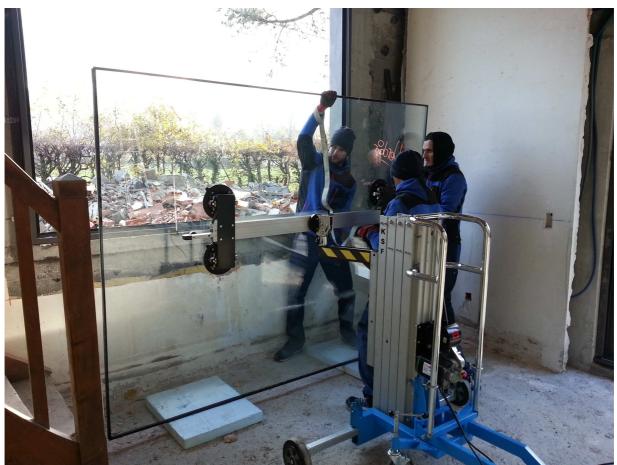

Portable lifter perfect for lifting and transporting heavy loads

BD 400 is a portable electric elevator universal for heigh adjustment heavy load safely.

Thanks to its unique construction, lifting charge as close as possible to a wall is possible.

To work close to the wall:

- 4 x counter weight
- 1 x carry handle
- Plarform
- Glas cradle 180 kg for over head glazing
- Glas cradle 250 kg for front glazing

1300