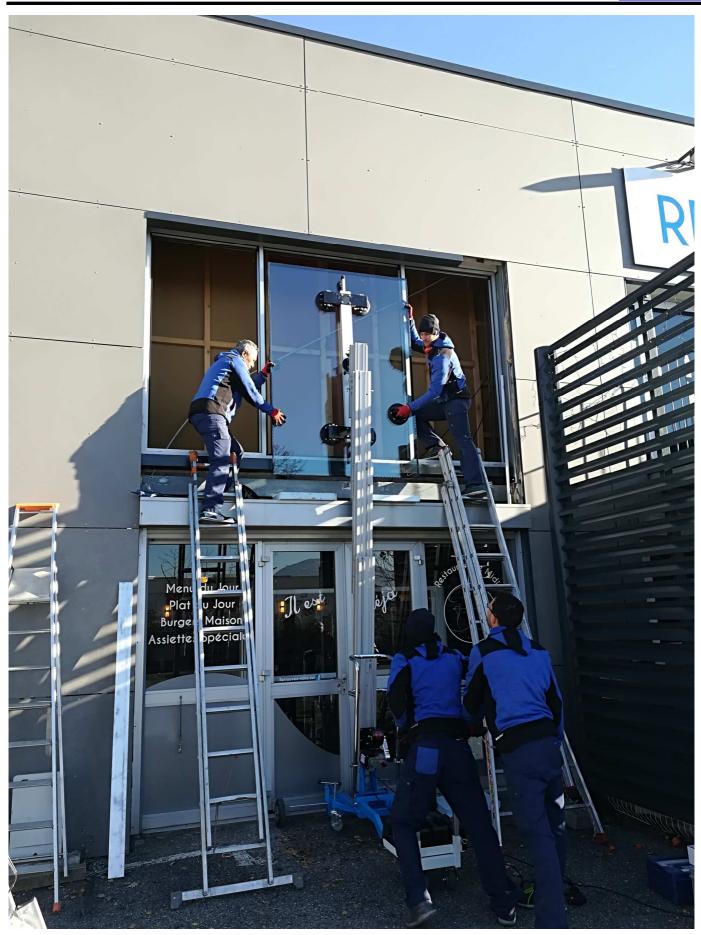

Portable lifter perfect for lifting and transporting heavy loads

BD 400 is a portable electric elevator universal for heigh adjustment heavy load safely.

Thanks to its unique construction, lifting charge as close as possible to a wall is possible.

This is the lifting device suitable for all yards or workshops.

It is easily transported for a immediate action.

- Mast with aluminium anti-torsions rails
- Immediate use on site, activated in seconds without tools
- Use possible on sloping ground thanks to the specific adjustment of the feet (in front the mast)
- Electric motor 230 V 50 / 60 Hz (110 V also available)
- The variable speed control can be soft start or adjust the micro operating height.
- Emergency Stop Button, for stop raising / lowering immediately.
- Manual operation in case of power failure
- Automatic clutch breaker: prevent over weight loading
- · Adjustable wheel base

To work close to the wall:

- 4 x counter weight
- 1 x carry handle
- Plarform
- Glas cradle 180 kg for over head glazing
- Glas cradle 250 kg for front glazing

1300