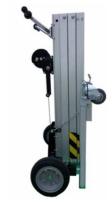

## Load capacity 180 kg

Small and portable,

it can easily be carried for immediate action on job site.

- Immediate use on site
- Removable feet for easy transport in vehicle
- · Manual winch with automatic brake and special lifting steel wire
- · Easy transport on site
- Legs with swivel wheels Ø 76 mm and provided with a brake
- Two wheels Ø 250 mm with adjustable wheels base up to 1060 mm for improved stability with load
- Blocking mast during transport in vehicle

Adjustable wheels base

With platform

with load hook

For transport

BD 1 mit wood beam180 kg - 7 m Lenght