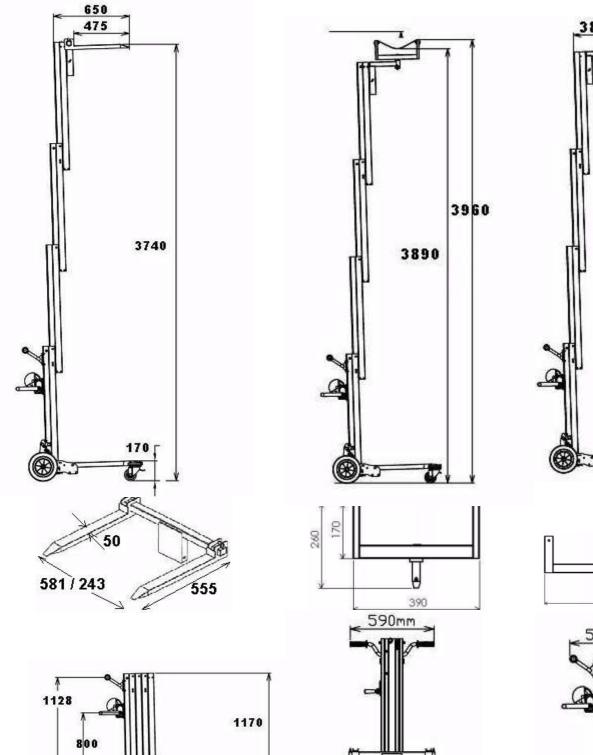

## **Multi-purpose material lift**



## Load capacity 180 kg

Small and portable,

it can easily be carried for immediate action on job site.



- Immediate use on site
- Removable feet for easy transport in vehicle
- · Manual winch with automatic brake and special lifting steel wire
- · Easy transport on site
- Legs with swivel wheels Ø 76 mm and provided with a brake
- Two wheels Ø 250 mm with adjustable wheels base up to 1060 mm for improved stability with load
- Blocking mast during transport in vehicle









Adjustable wheels base

With platform

with load hook

For transport



BD 1 mit wood beam180 kg - 7 m Lenght









## **Multi-purpose material lift**









530mm

795mm

1090mm

340



## **Multi-purpose material lift**