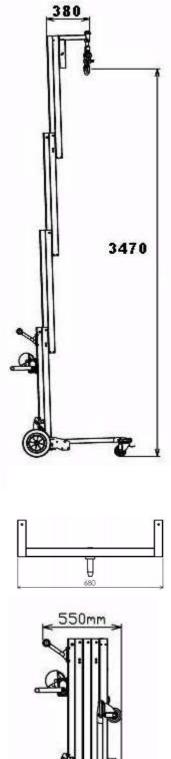

## **Multi-purpose material lift**



## Load capacity 180 kg

Small and portable,

it can easily be carried for immediate action on job site.



- Immediate use on site
- Removable feet for easy transport in vehicle
- · Manual winch with automatic brake and special lifting steel wire
- · Easy transport on site
- Legs with swivel wheels Ø 76 mm and provided with a brake
- Two wheels Ø 250 mm with adjustable wheels base up to 1060 mm for improved stability with load
- Blocking mast during transport in vehicle









Adjustable wheels base

With platform

with load hook

For transport



BD 1 mit wood beam180 kg - 7 m Lenght









## **Multi-purpose material lift**









530mm

795mm

1090mm

340



## **Multi-purpose material lift**