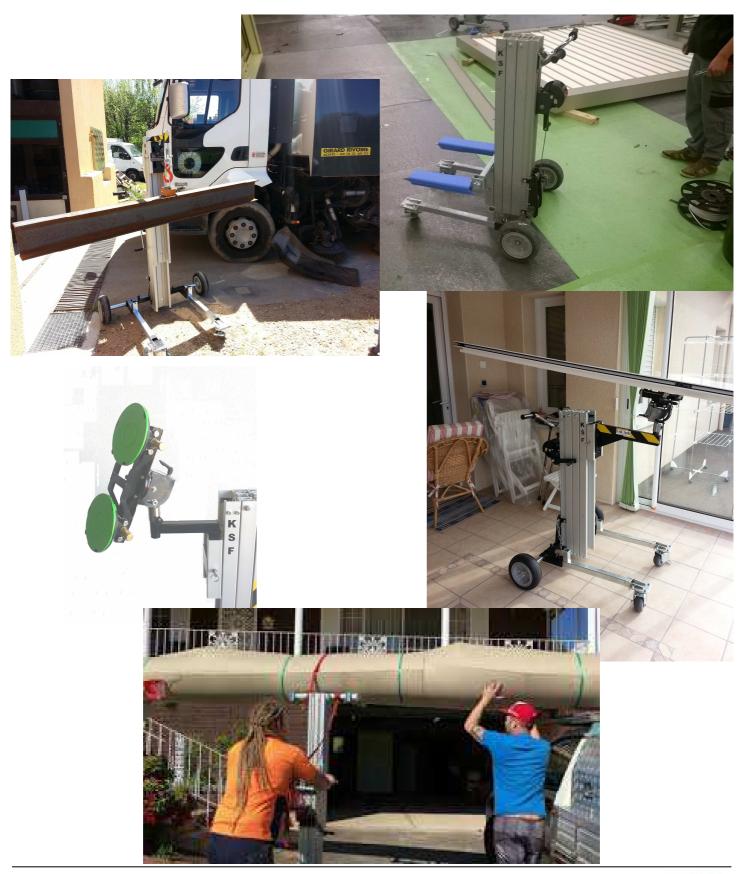

## **Multi-purpose material lift**

## Load capacity 180 kg

Small and portable,

it can easily be carried for immediate action on job site.

- Immediate use on site
- Removable feet for easy transport in vehicle
- · Manual winch with automatic brake and special lifting steel wire
- · Easy transport on site
- Legs with swivel wheels Ø 76 mm and provided with a brake
- Two wheels Ø 250 mm with adjustable wheels base up to 1060 mm for improved stability with load
- Blocking mast during transport in vehicle

Adjustable wheels base

With platform

with load hook

For transport

BD 1 mit wood beam180 kg - 7 m Lenght