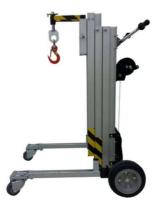

## Load capacity 180 kg

Small and portable,

it can easily be carried for immediate action on job site.

- Immediate use on site
- Removable feet for easy transport in vehicle
- · Manual winch with automatic brake and special lifting steel wire
- · Easy transport on site
- Legs with swivel wheels Ø 76 mm and provided with a brake
- Two wheels Ø 250 mm with adjustable wheels base up to 1060 mm for improved stability with load
- Blocking mast during transport in vehicle

Adjustable wheels base

With platform

with load hook

For transport

BD 1 mit wood beam180 kg - 7 m Lenght