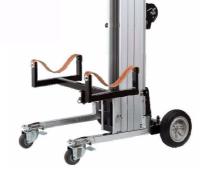

## Load capacity 180 kg

Small and portable,

it can easily be carried for immediate action on job site.

- Immediate use on site
- Removable feet for easy transport in vehicle
- · Manual winch with automatic brake and special lifting steel wire
- · Easy transport on site
- Legs with swivel wheels Ø 76 mm and provided with a brake
- Two wheels Ø 250 mm with adjustable wheels base up to 1060 mm for improved stability with load
- Blocking mast during transport in vehicle

Adjustable wheels base

With platform

with load hook

For transport

BD 1 mit wood beam180 kg - 7 m Lenght