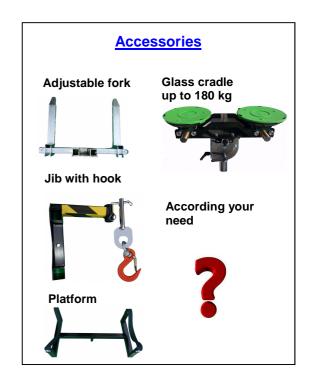

Adjustable wheels base

With platform

with load hook

For transport

BD 1 mit wood beam180 kg - 7 m Lenght