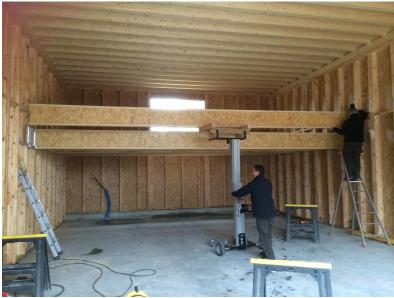

## **Multi-purpose material lift**

## Load capacity 180 kg

Small and portable,

it can easily be carried for immediate action on job site.

- Immediate use on site
- Removable feet for easy transport in vehicle
- · Manual winch with automatic brake and special lifting steel wire
- · Easy transport on site
- Legs with swivel wheels Ø 76 mm and provided with a brake
- Two wheels Ø 250 mm with adjustable wheels base up to 1060 mm for improved stability with load
- Blocking mast during transport in vehicle